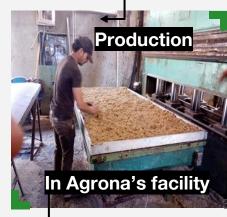

2 Billion trees are cut down every year.

Accelerating climate change.



We make wood without cutting a single tree.

## **Agrona**







We stop burning agri-residues

To turn them into wood panels

To be used in furniture & construction applications

#### How it works









#### **Our Products**

Complies with European standard **EN 312** 

**Board size:** 2.44 x 1.22 m





# **Every ton** of agri-residue equals











Three saved trees



500 cubic metres of CO2 avoided.



6 decent jobs



20 furniture units produced (1 m3 of PB).

#### The Market



## Why choose us?



#### Traction

3,500

Boards Produced 15 Customers Partnerships across
Africa/Europe

21 jobs in rural areas

**40k**USD in Revenue



600 k

USD in pipelines



**475**Saved Trees





## Team



**Mohamed Kafafy** 









**Hisham Sobhy** 

COO, MBA in Entrepreneurship, AAST







Ismael Jamal

Business Development Mgr, Business Developer of 2 Startups (\$1M Annual Revenue)





Yasmin Allam

R&D Manager M.Sc. Energy Engineering, TU Berlin



### **Corporate Governance**



# **Chairman / CEO Mohamad Kafafy**

#### **Legal Documentation**







Investor Investor
Representation R