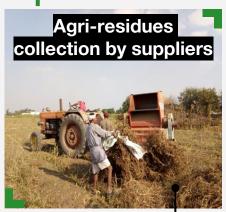

2 Billion trees are cut down every year.

Accelerating climate change.



We make wood without cutting a single tree.

## **Agrona**







We stop burning agri-residues

To turn them into wood panels

To be used in furniture & construction applications

#### How it works









#### **Our Products**

Complies with European standard **EN 312** 

**Board size:** 2.44 x 1.22 m





# **Every ton** of agri-residue equals











Three saved trees



500 cubic metres of CO2 avoided.



6 decent jobs



20 furniture units produced (1 m3 of PB).

#### The Market



## Why choose us?



#### Traction

3,500

Boards Produced 15 Customers Partnerships across
Africa/Europe

21 jobs in rural areas

**40k**USD in Revenue



600 k

USD in pipelines



**475**Saved Trees





## Team



**Mohamed Kafafy** 









**Hisham Sobhy** 

COO, MBA in Entrepreneurship, AAST







Ismael Jamal

Business Development Mgr, Business Developer of 2 Startups (\$1M Annual Revenue)





Yasmin Allam

R&D Manager M.Sc. Energy Engineering, TU Berlin



### **Corporate Governance**