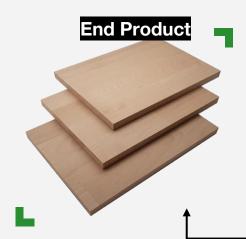

#### **Our Products**

Complies with European standard **EN 312** 

**Board size:** 2.44 x 1.22 m