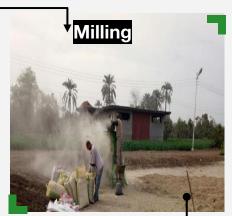

2 Billion trees are cut down every year.

Accelerating climate change.



We make wood without cutting a single tree.

## **Agrona**







We stop burning agri-residues

To turn them into wood panels

To be used in furniture & construction applications

#### How it works









#### **Our Products**

Complies with European standard **EN 312** 

**Board size:** 2.44 x 1.22 m





# **Every ton** of agri-residue equals











Three saved trees



500 cubic metres of CO2 avoided.



6 decent jobs



20 furniture units produced (1 m3 of PB).

#### The Market



## Why choose us?



#### Traction

3,500

Boards Produced 15 Customers Partnerships across
Africa/Europe

21 jobs in rural areas

**40k**USD in Revenue



600 k

USD in pipelines



**475**Saved Trees





## Team



**Mohamed Kafafy** 









**Hisham Sobhy** 

COO, MBA in Entrepreneurship, AAST







Ismael Jamal

Business Development Mgr, Business Developer of 2 Startups (\$1M Annual Revenue)





Yasmin Allam

R&D Manager M.Sc. Energy Engineering, TU Berlin



### **Corporate Governance**



#