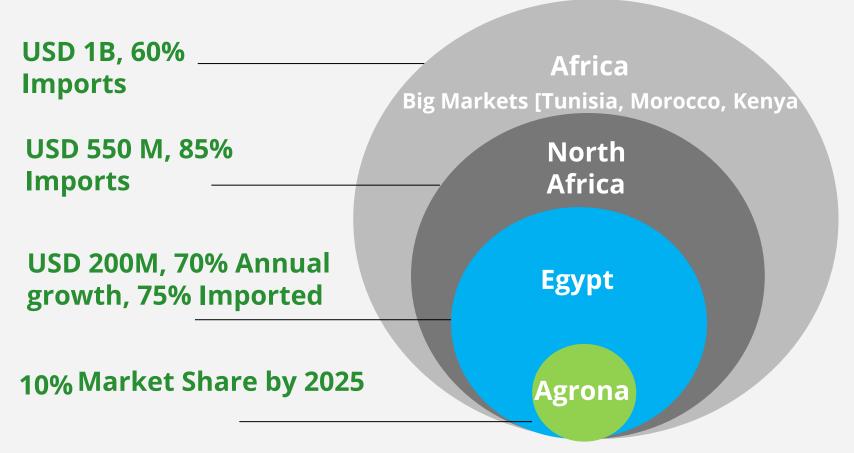

2 Billion trees are cut down every year.

Accelerating climate change.



We make wood without cutting a single tree.

## **Agrona**







We stop burning agri-residues

To turn them into wood panels

To be used in furniture & construction applications

#### How it works









#### **Our Products**

Complies with European standard **EN 312** 

**Board size:** 2.44 x 1.22 m





# **Every ton** of agri-residue equals











Three saved trees



500 cubic metres of CO2 avoided.



6 decent jobs



20 furniture units produced (1 m3 of PB).

#### The Market



## Why choose us?



#### Traction

3,500

Boards Produced 15 Customers Partnerships across
Africa/Europe

21 jobs in rural areas

**40k**USD in Revenue



600 k

USD in pipelines



**475**Saved Trees





## Team



**Mohamed Kafafy** 









**Hisham Sobhy** 

COO, MBA in Entrepreneurship, AAST







Ismael Jamal

Business Development Mgr, Business Developer of 2 Startups (\$1M Annual Revenue)





Yasmin Allam

R&D Manager M.Sc. Energy Engineering, TU Berlin



### **Corporate Governance**



# **Chairman / CEO Mohamad Kafafy**

#### **Legal Documentation**







Investor Investor
Representation Representation
(Flat6labs) (Innoventures)



Shareholder agreement ✓

Accountant in place ✓

Compliance questionnaires & procedures ✓

Operating manual ✓

Board member role & responsibili