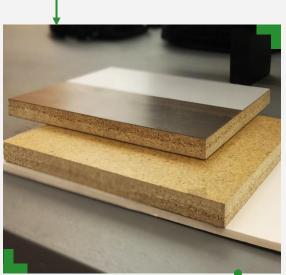

#### **Our Products**

Complies with European standard **EN 312** 

**Board size:** 2.44 x 1.22 m