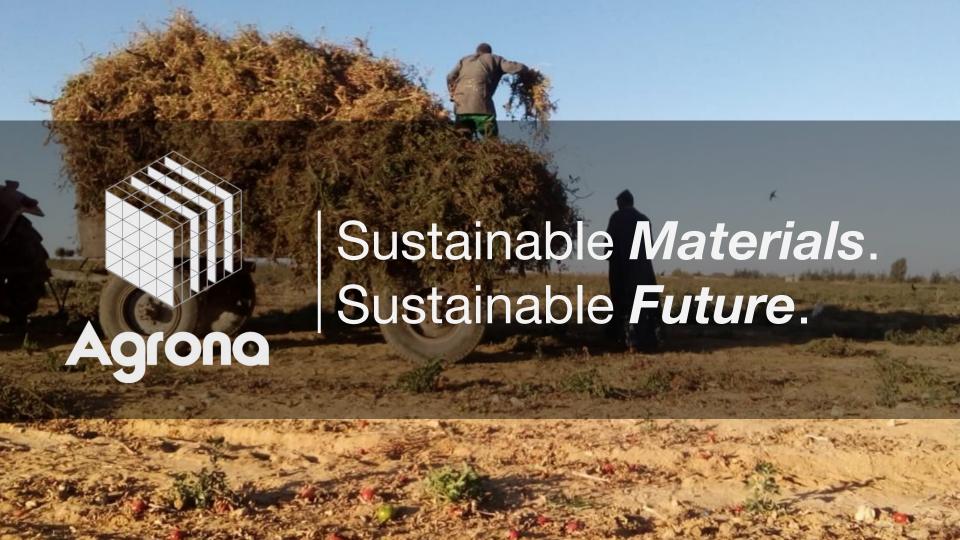

## **Agrona**

We stop burning agri-residues

To turn them into wood panels

To be used in furniture & construction applications

# **Every ton** of agri-residue equals

Three saved trees

500 cubic metres of CO2 avoided.

6 decent jobs

20 furniture units produced (1 m3 of PB).