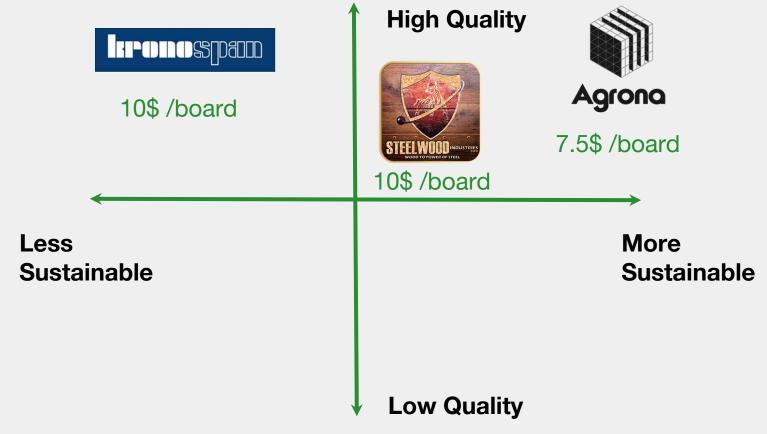

2 Billion trees are cut down every year.

Accelerating climate change.



We make wood without cutting a single tree.

## **Agrona**







We stop burning agri-residues

To turn them into wood panels

To be used in furniture & construction applications

#### How it works









#### **Our Products**

Complies with European standard **EN 312** 

**Board size:** 2.44 x 1.22 m





# **Every ton** of agri-residue equals











Three saved trees



500 cubic metres of CO2 avoided.



6 decent jobs



20 furniture units produced (1 m3 of PB).

#### The Market



## Why choose us?



#### Traction

3,500

Boards Produced 15 Customers Partnerships across
Africa/Europe

21 jobs in rural areas

**40k**USD in Revenue



600 k

USD in pipelines



**475**Saved Trees





## Team



**Mohamed Kafafy** 









**Hisham Sobhy** 

COO, MBA in Entrepreneurship, AAST







Ismael Jamal

Business Development Mgr, Business Developer of 2 Startups (\$1M Annual Revenue)





Yasmin Allam

R&D Manager M.Sc. Energy Engineering, TU Berlin



### **Corporate Governance**



# **Chairman / CEO Mohamad Kafafy**

#### **Legal Documentation**







Investor Investor
Representation Representation
(Flat6labs) (Innoventures)



Shareholder agreement ✓

Accountant in place ✓

Compliance questionnaires & procedures ✓

Operating manual ✓

Board member role & responsibilities agreement ✓